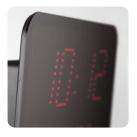

HMT/HMS LED

Outdoor LED digital clocks

The HMT and HMS clocks are outdoor LED clocks which combine a modern look and many features.

HMT: Hour - Minute - Date - Temperature

• 4 display sizes: 15, 20, 25 and 45 cm.

HMS LED

HMS: Hour - Minute - Second

• 3 display sizes : 15, 25 and 45 cm.

Local time

Temperature

Timer/Stopwatch