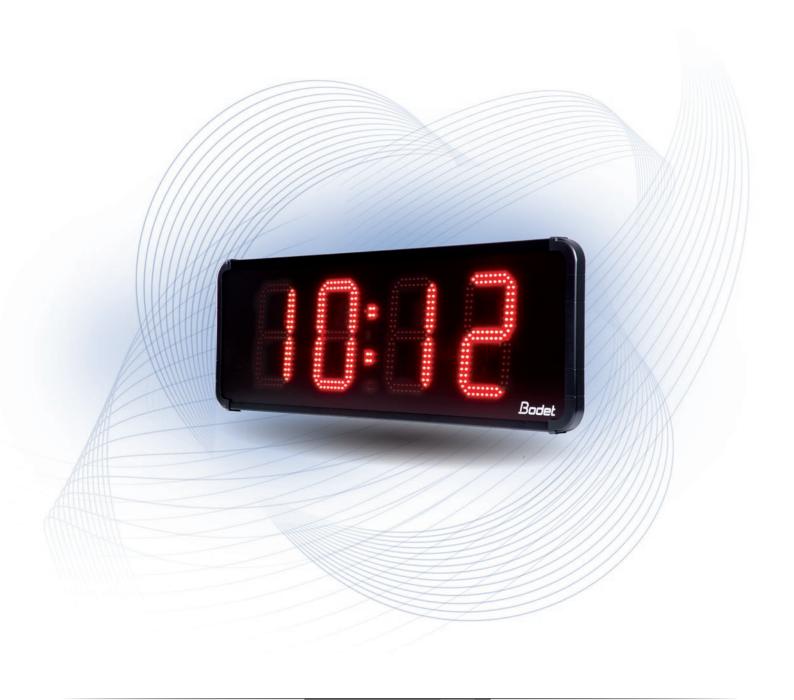

HMT/HMS LED

Outdoor LED digital clocks

The HMT and HMS clocks are outdoor LED clocks which combine a modern look and many features.

HMT: Hour - Minute - Date - Temperature

• 4 display sizes: 15, 20, 25 and 45 cm.