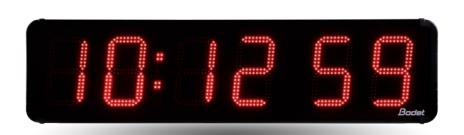

HMS LED

HMS: Hour - Minute - Second

• 3 display sizes : 15, 25 and 45 cm.

Local time

Temperature

Timer/Stopwatch