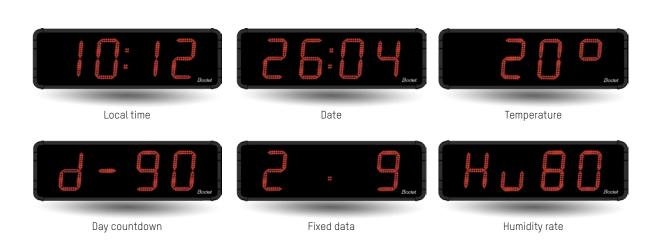

HMT: Hour - Minute - Date - Temperature

• 4 display sizes: 15, 20, 25 and 45 cm.

HMS LED

HMS: Hour - Minute - Second

• 3 display sizes : 15, 25 and 45 cm.

Local time

Temperature

Timer/Stopwatch