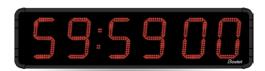

HMS LED

HMS: Hour - Minute - Second

• 3 display sizes : 15, 25 and 45 cm.

Local time

Temperature

Timer/Stopwatch