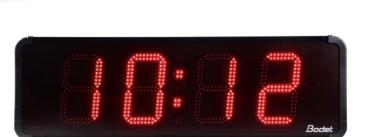

HMT: Hour - Minute - Date - Temperature

• 4 display sizes: 15, 20, 25 and 45 cm.